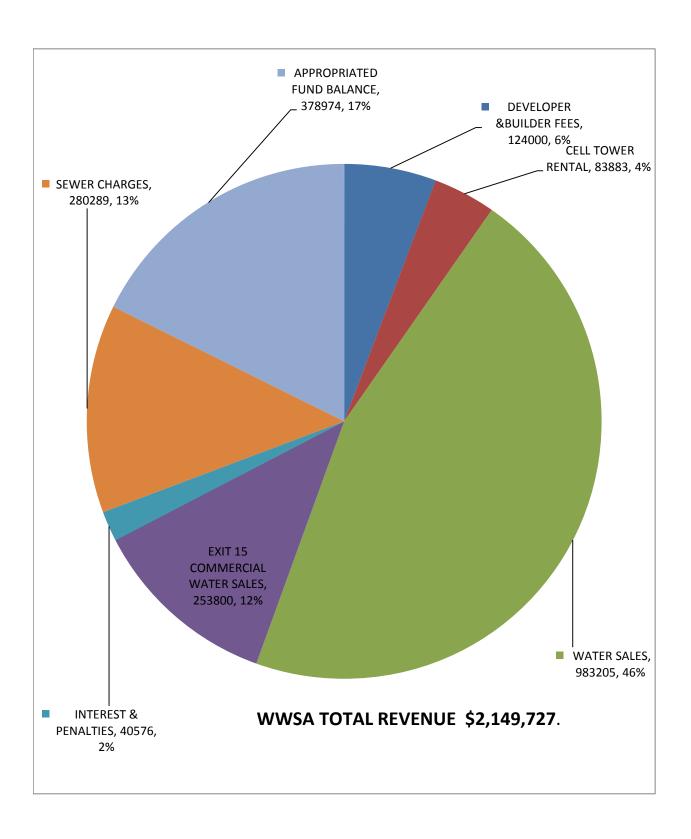

## **2017 BUDGET**

REVENUES:

2017 BUDGET

| A/C NAME                                        | WATER     | SEWER   | TOTAL     |
|-------------------------------------------------|-----------|---------|-----------|
| 4.00511 APPROPRIATED RESERVE                    |           |         |           |
| 4.00599 APPROPRIATED FUND BALANCE               |           | 378,974 | 378,974   |
| 4.02120 SEWER CHARGES                           |           | 280,289 | 280,289   |
| 4.02122 CAPITAL IMPROVEMENT FEE                 |           | 42,500  | 42,500    |
| 4.02140 METERED WATER REVENUE                   | 980,000   |         | 980,000   |
| 4.02142 UNMETERED WATER REVENUE                 | 3,205     |         | 3,205     |
| 4.02141 EXIT 15 METERED WATER                   | 253,800   |         | 253,800   |
| 4.02144 BUY-IN FEE                              | 80,000    |         | 80,000    |
| 4.02148 INTEREST & PENALTIES                    | 14,176    |         | 14,176    |
| 4.02401 INTEREST UNRESTRICTED ASSETS            | 3,600     |         | 3,600     |
| 4.02402 INTEREST BOND FUND                      |           |         |           |
| 4.02404 INTEREST INCOME RESERVE                 | 5,800     | 3,800   | 9,600     |
| 4.02410 TOWER RENT                              | 83,883    |         | 83,883    |
| 4.02590 WATER APPLICATION FEES                  | 500       |         | 500       |
| 4.02591 SEWER APPLICATION FEES                  |           | 500     | 500       |
| 4.02592 WATER REVIEW FEES                       | 2,000     |         | 2,000     |
| 4.02593 SEWER REVIEW FEES                       |           | 2,000   | 2,000     |
| 4.02594 WATER INSPECTION FEES                   | 2,875     |         | 2,875     |
| 4.02595 WATER METER INSTALLATION FEE            | 1,875     |         | 1,875     |
| 4.02665 SALE OF METERS                          | 6,250     |         | 6,250     |
| 4.02666 SALE OF EQUIPMENT                       | 0.700     |         | 0         |
| 4.02143 DEC WAT SUPPLY FEE                      | 3,700     |         | 3,700     |
| ESTIMATED REVENUES                              | 1,441,664 | 708,063 | 2,149,727 |
| 4 D. W. WOTD 4 TION TOTAL 0                     |           | 400 400 |           |
| ADMINISTRATION TOTALS                           | 298,919   | 439,460 | 738,378   |
| OPERATIONS TOTALS                               | 637,356   | 136,510 | 773,866   |
| BENEFITS TOTALS                                 | 115,301   | 16,412  | 131,713   |
| CAPITAL PROJECT<br>EXPENDITURES BEFORE CONTINGE | 1,051,576 | 592,381 | 1,643,958 |
| CONTINGENCY                                     | 390,088   | 115,682 | 505,769   |
|                                                 |           | ·       | ,         |
| TOTAL EXPENDITURES                              | 1,441,664 | 708,063 | 2,149,727 |