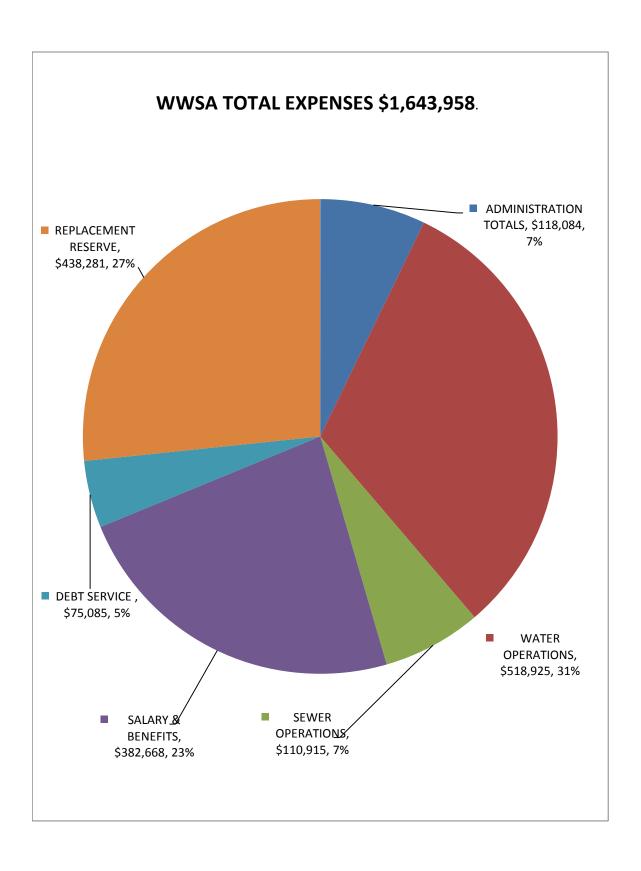

## **2017 BUDGET**

REVENUES:

2017 BUDGET

| A/C NAME                                        | WATER     | SEWER   | TOTAL     |
|-------------------------------------------------|-----------|---------|-----------|
| 4.00511 APPROPRIATED RESERVE                    |           |         |           |
| 4.00599 APPROPRIATED FUND BALANCE               |           | 378,974 | 378,974   |
| 4.02120 SEWER CHARGES                           |           | 280,289 | 280,289   |
| 4.02122 CAPITAL IMPROVEMENT FEE                 |           | 42,500  | 42,500    |
| 4.02140 METERED WATER REVENUE                   | 980,000   |         | 980,000   |
| 4.02142 UNMETERED WATER REVENUE                 | 3,205     |         | 3,205     |
| 4.02141 EXIT 15 METERED WATER                   | 253,800   |         | 253,800   |
| 4.02144 BUY-IN FEE                              | 80,000    |         | 80,000    |
| 4.02148 INTEREST & PENALTIES                    | 14,176    |         | 14,176    |
| 4.02401 INTEREST UNRESTRICTED ASSETS            | 3,600     |         | 3,600     |
| 4.02402 INTEREST BOND FUND                      |           |         |           |
| 4.02404 INTEREST INCOME RESERVE                 | 5,800     | 3,800   | 9,600     |
| 4.02410 TOWER RENT                              | 83,883    |         | 83,883    |
| 4.02590 WATER APPLICATION FEES                  | 500       |         | 500       |
| 4.02591 SEWER APPLICATION FEES                  |           | 500     | 500       |
| 4.02592 WATER REVIEW FEES                       | 2,000     |         | 2,000     |
| 4.02593 SEWER REVIEW FEES                       |           | 2,000   | 2,000     |
| 4.02594 WATER INSPECTION FEES                   | 2,875     |         | 2,875     |
| 4.02595 WATER METER INSTALLATION FEE            | 1,875     |         | 1,875     |
| 4.02665 SALE OF METERS                          | 6,250     |         | 6,250     |
| 4.02666 SALE OF EQUIPMENT                       | 0.700     |         | 0         |
| 4.02143 DEC WAT SUPPLY FEE                      | 3,700     |         | 3,700     |
| ESTIMATED REVENUES                              | 1,441,664 | 708,063 | 2,149,727 |
| 4 D. W. WOTD 4 TION TOTAL 0                     |           | 400 400 |           |
| ADMINISTRATION TOTALS                           | 298,919   | 439,460 | 738,378   |
| OPERATIONS TOTALS                               | 637,356   | 136,510 | 773,866   |
| BENEFITS TOTALS                                 | 115,301   | 16,412  | 131,713   |
| CAPITAL PROJECT<br>EXPENDITURES BEFORE CONTINGE | 1,051,576 | 592,381 | 1,643,958 |
| CONTINGENCY                                     | 390,088   | 115,682 | 505,769   |
|                                                 |           | ·       | ,         |
| TOTAL EXPENDITURES                              | 1,441,664 | 708,063 | 2,149,727 |