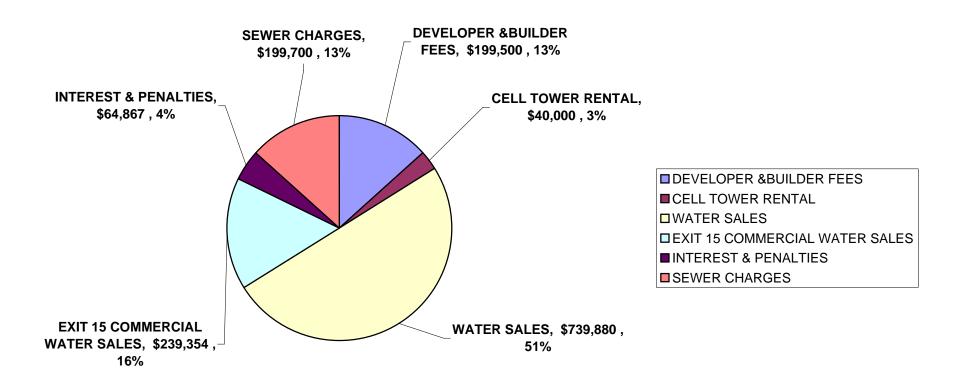

# WWSA 2006 OPERATIONS REVENUES TOTALING \$1,483,301

## 2006 BUDGET EXPENSES TOTALING \$1,301,031

RECEIPTS: 2006 BUDGET

|         | RECEIP 13:                              | 2000 BUDGET   |         |      |           |
|---------|-----------------------------------------|---------------|---------|------|-----------|
|         | A/C NAME                                | WATER         | SEWER   | TOTA | L         |
| 4.00400 | CEWED CHARGES                           |               | 400 700 |      | 400 700   |
|         | SEWER CHARGES                           |               | 199,700 |      | 199,700   |
|         | CAPITAL IMPROVEMENT FI                  |               | 60,000  |      | 60,000    |
|         | METERED WATER REVENU                    | - ,           |         |      | 734,579   |
|         | UNMETERED WATER REVE                    | •             |         |      | 5,301     |
|         | EXIT 15 METERED WATER                   | 239,354       |         |      | 239,354   |
|         | BUY-IN FEE                              | 115,000       |         |      | 115,000   |
|         | INTEREST & PENALTIES                    | 8,500         |         |      | 8,500     |
|         | INTEREST UNRESTRICTED                   | 25,000        |         |      | 25,000    |
|         | INTEREST BOND FUND                      |               |         |      | -         |
|         | INTEREST INCOME RESERV                  | •             |         |      | 31,367    |
| _       | TOWER RENT                              | 40,000        |         |      | 40,000    |
| 4.02590 | WATER APPLICATION FEES                  | 1,000         |         |      | 1,000     |
| 4.02591 | SEWER APPLICATION FEES                  | S             | 1,000   |      | 1,000     |
| 4.02592 | WATER REVIEW FEES                       | 2,500         |         |      | 2,500     |
| 4.02593 | SEWER REVIEW FEES                       |               | 2,500   |      | 2,500     |
| 4.02594 | <b>WATER INSPECTION FEES</b>            | 5,000         |         |      | 5,000     |
| 4.02595 | WATER METER INSTALLAT                   | 7, <b>500</b> |         |      | 7,500     |
| 4.02665 | SALE OF METERS                          | 5,000         |         |      | 5,000     |
| 4.02680 | <b>INSURANCE RECOVERIES</b>             |               |         |      |           |
| 4.02701 | <b>REFUNDS OF P/Y EXPENSE</b>           | S             |         |      | -         |
| 4.02770 | <b>MISCELLANEOUS REVENU</b>             | E             |         |      | -         |
| 4.02705 | CONTRIBUTIONS                           |               |         |      | -         |
| 4.00599 | APPROPRIATED FUND BAL                   | ANCE          |         |      | -         |
|         |                                         |               |         |      |           |
|         | ESTIMATED RECEIPTS                      | 1,209,709     | 273,592 | 1    | ,483,301  |
|         | 4 D. | 070 004       | 04.074  |      | 750.050   |
|         | ADMINISTRATION TOTALS                   | 672,084       |         |      | 756,358   |
|         | OPERATIONS TOTALS                       | 396,600       | 91,125  |      | 487,725   |
|         | BENEFITS TOTALS                         | 49,944        | 7,005   |      | 56,948    |
|         | TRANSFER TO CAPITAL PR                  |               |         |      |           |
|         | EXPENDITURES BEFORE C                   |               | •       |      | 1,301,031 |
|         | CONTINGENCY                             | 91,081        | 91,188  |      | 182,270   |
|         | TOTAL EXPENDITURES                      | 1,209,709     | 273,592 | \$ 1 | ,483,301  |