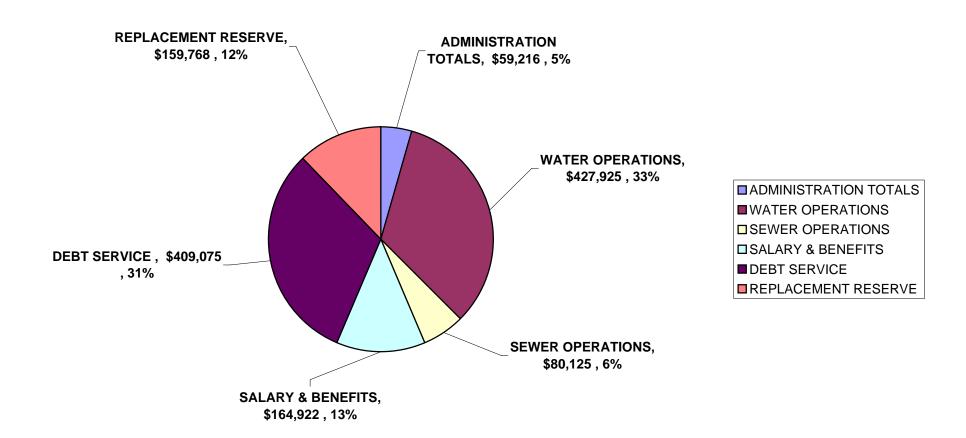

## 2006 BUDGET EXPENSES TOTALING \$1,301,031

RECEIPTS: 2006 BUDGET

|         | RECEIP 13:                              | 2000 BUDGET   |         |      |           |
|---------|-----------------------------------------|---------------|---------|------|-----------|
|         | A/C NAME                                | WATER         | SEWER   | TOTA | L         |
| 4.00400 | CEWED CHARGES                           |               | 400 700 |      | 400 700   |
|         | SEWER CHARGES                           |               | 199,700 |      | 199,700   |
|         | CAPITAL IMPROVEMENT FI                  |               | 60,000  |      | 60,000    |
|         | METERED WATER REVENU                    | - ,           |         |      | 734,579   |
|         | UNMETERED WATER REVE                    | •             |         |      | 5,301     |
|         | EXIT 15 METERED WATER                   | 239,354       |         |      | 239,354   |
|         | BUY-IN FEE                              | 115,000       |         |      | 115,000   |
|         | INTEREST & PENALTIES                    | 8,500         |         |      | 8,500     |
|         | INTEREST UNRESTRICTED                   | 25,000        |         |      | 25,000    |
|         | INTEREST BOND FUND                      |               |         |      | -         |
|         | INTEREST INCOME RESERV                  | •             |         |      | 31,367    |
| _       | TOWER RENT                              | 40,000        |         |      | 40,000    |
| 4.02590 | WATER APPLICATION FEES                  | 1,000         |         |      | 1,000     |
| 4.02591 | SEWER APPLICATION FEES                  | S             | 1,000   |      | 1,000     |
| 4.02592 | WATER REVIEW FEES                       | 2,500         |         |      | 2,500     |
| 4.02593 | SEWER REVIEW FEES                       |               | 2,500   |      | 2,500     |
| 4.02594 | <b>WATER INSPECTION FEES</b>            | 5,000         |         |      | 5,000     |
| 4.02595 | WATER METER INSTALLAT                   | 7, <b>500</b> |         |      | 7,500     |
| 4.02665 | SALE OF METERS                          | 5,000         |         |      | 5,000     |
| 4.02680 | <b>INSURANCE RECOVERIES</b>             |               |         |      |           |
| 4.02701 | <b>REFUNDS OF P/Y EXPENSE</b>           | S             |         |      | -         |
| 4.02770 | <b>MISCELLANEOUS REVENU</b>             | E             |         |      | -         |
| 4.02705 | CONTRIBUTIONS                           |               |         |      | -         |
| 4.00599 | APPROPRIATED FUND BAL                   | ANCE          |         |      | -         |
|         |                                         |               |         |      |           |
|         | ESTIMATED RECEIPTS                      | 1,209,709     | 273,592 | 1    | ,483,301  |
|         | 4 D. | 070 004       | 04.074  |      | 750.050   |
|         | ADMINISTRATION TOTALS                   | 672,084       |         |      | 756,358   |
|         | OPERATIONS TOTALS                       | 396,600       | 91,125  |      | 487,725   |
|         | BENEFITS TOTALS                         | 49,944        | 7,005   |      | 56,948    |
|         | TRANSFER TO CAPITAL PR                  |               |         |      |           |
|         | EXPENDITURES BEFORE C                   |               | •       |      | 1,301,031 |
|         | CONTINGENCY                             | 91,081        | 91,188  |      | 182,270   |
|         | TOTAL EXPENDITURES                      | 1,209,709     | 273,592 | \$ 1 | ,483,301  |

#### **EXPENSES**:

#### **2006 BUDGET**

|         | A/C WAT# 8310 SEW# 8110 WATER |                  |              | SEWER          | TOTAL |                    |       |   |            |
|---------|-------------------------------|------------------|--------------|----------------|-------|--------------------|-------|---|------------|
|         |                               |                  |              |                |       |                    |       |   |            |
|         | <b>ADN</b>                    | IINISTR <i>A</i> | TION         |                |       |                    |       |   |            |
| 5.00100 | <b>PER</b>                    | SONAL S          | SERVIC       | ES             | •     | 9,500              | 3,65  | 0 | 73,150     |
| 5.00200 | OFF                           | ICE EQU          | IPMEN        | Γ              |       | 3,500              |       |   | 3,500      |
| 5.02404 | INTE                          | EREST IN         | COME         | <b>RESER</b> \ | 1 2   | 20,975             | 1039  | 2 | 31,367     |
| 5.00300 | DEP                           | RECIATI          | ON           |                |       |                    |       |   | 0          |
| 5.00301 | CON                           | IT. REPL         | <b>ACEME</b> | NT RES         | 9     | 9,768              |       |   | 99,768     |
| 5.00302 | CON                           | IT. CAP.         | IMP. RE      | SERVE          |       |                    | 60,00 | 0 | 60,000     |
| 5.00400 | CON                           | ITRACTU          | JAL SEI      | RVICE          |       | 3,325              | 17    | 5 | 3,500      |
| 5.00401 | POS                           | TAGE             |              |                |       | 4,000              |       | 0 | 4,000      |
| 5.00402 | OFF                           | <b>ICE SUP</b>   | PLIES        |                |       | 1,425              | 7     | 5 | 1,500      |
| 5.00404 | MILE                          | EAGE             |              |                |       | 855                | 4     | 5 | 900        |
| 5.00405 | <b>ADV</b>                    | <b>ERTISIN</b>   | G            |                |       | 1140               | 6     | 0 | 1,200      |
| 5.00406 | PRIN                          | NTING &          | DUPLIC       | CATION         |       | 2000               | 4     | 0 | 2,040      |
| 5.00407 | DUE                           | S & SUB          | SCRIP        | <b>FIONS</b>   |       | 900                | 3     | 3 | 933        |
| 5.00408 | INSU                          | <b>JRANCE</b>    |              |                | 1     | 7,001              | 541   | 8 | 22,419     |
| 5.00410 | PRO                           | FESSIO           | NAL FE       | ES             | 2     | 23,750             | 1,25  | 0 | 25,000     |
| 5.00411 | TELI                          | <b>EPHONE</b>    |              |                |       | 4,200              | 20    | 6 | 4,406      |
| 5.00414 | CON                           | IFERENC          | E & ED       | UCATIO         |       | 1425               | 7     | 5 | 1,500      |
| 5.00415 | MIN                           | OR EQUI          | <b>PMENT</b> | •              |       | <b>570</b>         | 3     | 0 | 600        |
| 5.00417 | CHA                           | RGES A           | GAINS1       | <b>ESCRO</b>   |       | <b>2500</b>        | 250   | 0 | 5,000      |
| 5.00420 | MISC                          | CELLANI          | EOUS         |                |       | 475                | 2     | 5 | <b>500</b> |
| 5.00450 | <b>REN</b>                    | IT               |              |                |       | <b>5700</b>        | 30    | 0 | 6,000      |
| 5.00479 | BAD                           | <b>DEBTS</b>     |              |                |       |                    |       |   |            |
| 5.00600 | BON                           | ID PRINC         | IPAL         |                | 39    | 4,027              |       |   | 394,027    |
| 5.00700 | BON                           | ID INTER         | EST          |                | 1     | 5,048              |       |   | 15,048     |
|         | ADN                           | IINISTRA         | TION T       | OTALS          | 67    | <mark>2,084</mark> | 84,27 | 4 | 756,358    |

### **EXPENSES**:

|                                           |                              | 2006 BUDGET |        |         |  |  |
|-------------------------------------------|------------------------------|-------------|--------|---------|--|--|
|                                           | A/C NAME                     | WATER       | SEWER  | TOTAL   |  |  |
|                                           |                              |             |        |         |  |  |
| WATER TRANSPORTATION & DISTRIBUTION #8340 |                              |             |        |         |  |  |
|                                           | EQUIPMENT                    | 5,000       |        | 5,000   |  |  |
|                                           | CONTRACTUAL EXP.             | 1,000       |        | 1,000   |  |  |
|                                           | OPERATING SUPPLIES           | 500         |        | 500     |  |  |
| 5.00413                                   | REPAIRS & MAINT.             | 10,000      |        | 10,000  |  |  |
| 5.00415                                   | MINOR EQUIPMENT              | 4,000       |        | 4,000   |  |  |
| 5.00416                                   | METERS                       | 5,000       |        | 5,000   |  |  |
| 5.00420                                   | MISCELLANEOUS                | 500         |        | 500     |  |  |
| 5.00431                                   | <b>EQUIPMENT MAINTENANCE</b> | 3000        |        | 3,000   |  |  |
| 5.00432                                   | GASOLINE                     | 5000        |        | 5,000   |  |  |
|                                           | OPERATIONS TOTALS            | 396,600     | 91,125 | 487,725 |  |  |
| <b>EMPLOYEE</b>                           | BENEFITS #9000               |             |        |         |  |  |
| 5.00810                                   | NYS RETIREMENT               | 14909       | 2091   | 17,000  |  |  |
| 5.00830                                   | FICA                         | 9658        | 1354   | 11,012  |  |  |
| 5.00840                                   | WORKER'S COMP                | 6490        | 910    | 7,400   |  |  |
| 5.00850                                   | UNEMPLOYMENT                 | 0           | 0      | 0       |  |  |
| 5.00855                                   | DBL                          | 495         | 69     | 564     |  |  |
| 5.00860                                   | MEDICAL INSURANCE            | 18392       | 2580   | 20972   |  |  |
| 5.00861                                   | DENTAL INSURANCE             |             |        |         |  |  |
|                                           |                              | 49,944      | 7,005  | 56,948  |  |  |
| 5.09950                                   | TRANSFERS TO CAP PROJ        | ECTS        |        |         |  |  |
|                                           | CONTINGENCY                  | 91,081      | 91,188 | 182,270 |  |  |